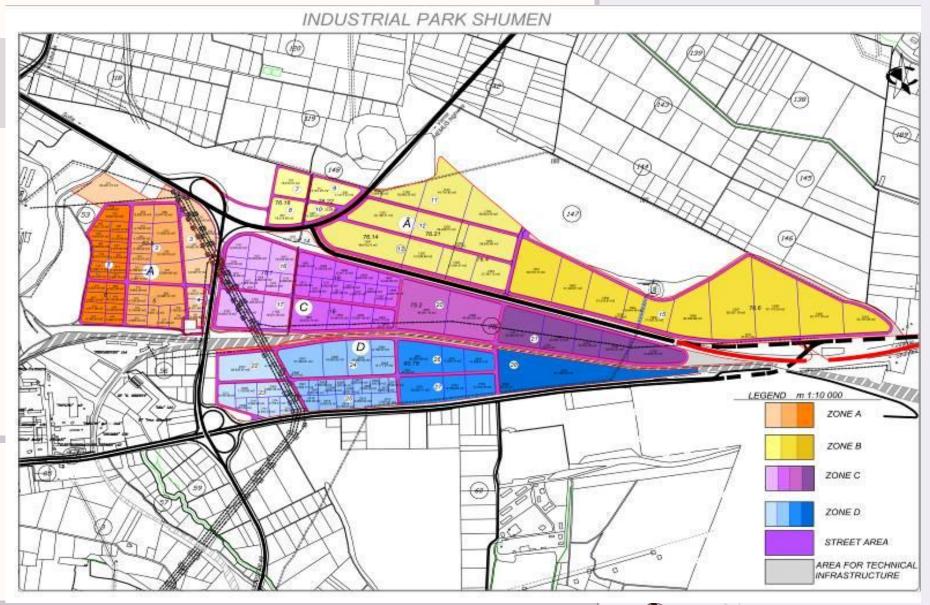

# Development plan

**Total area:** 450 000 sq.m.;

Division: 52 plots;

**Building density: 80%** 

Stage: Completed

## Zone A

- -Sub-zone A of Industrial Park Shumen is conveniently connected to the republican road network through roundabout;
- -The internal street arrangement provides access to each plot;
- -The high quality asphalt works guarantee the long exploitation period of the internal road network;
- The sewage and drainage system provides smooth functioning of the road network at any weather conditions;

- -All industrial plots of Sub-zone A are supplied from a major conduit of Ø 400 mm;
- -All pieces of land have access to the internal sewage network through pipes of Ø 315 mm;
- -The sewage system operates through two sewage water-pumping stations and is connected to the city wastewater treatment plant;
- Modern fire protection system is in place with fire hydrants available every 50 m.