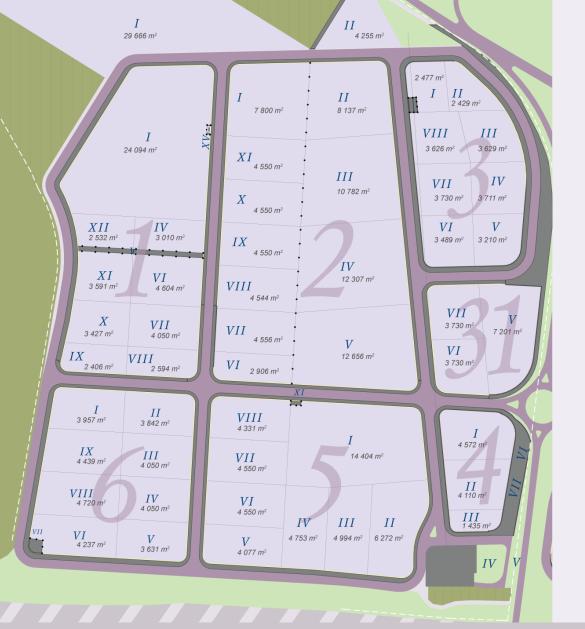

# Development plan

**Total area:** 450 000 sq.m.;

Division: 52 plots;

**Building density: 80%** 

Stage: Completed

## Zone A

- -Sub-zone A of Industrial Park Shumen is conveniently connected to the republican road network through roundabout;
- -The internal street arrangement provides access to each plot;
- -The high quality asphalt works guarantee the long exploitation period of the internal road network;
- The sewage and drainage system provides smooth functioning of the road network at any weather conditions;

- -All industrial plots of Sub-zone A are supplied from a major conduit of Ø 400 mm;
- -All pieces of land have access to the internal sewage network through pipes of Ø 315 mm;
- -The sewage system operates through two sewage water-pumping stations and is connected to the city wastewater treatment plant;
- Modern fire protection system is in place with fire hydrants available every 50 m.