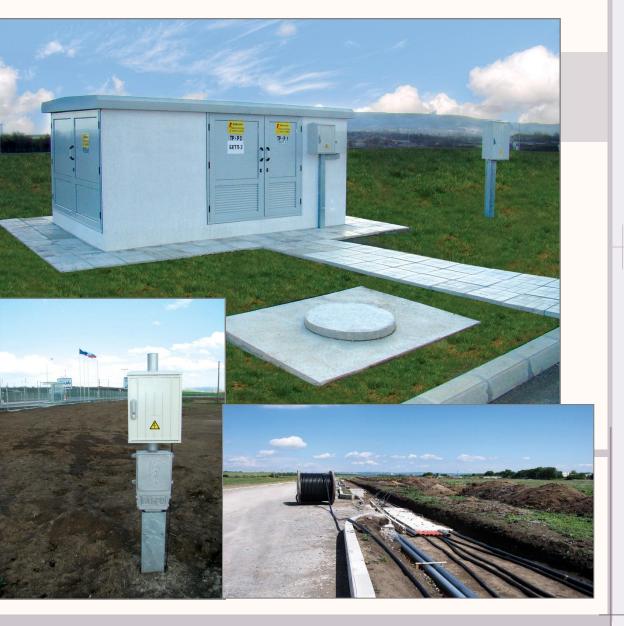

## Gas and Optics

- -110 kV electrical power lines traverse the territory of Industrial Park Shumen providing unlimited possibilities for power supply;
- -The electrical supply system in the industrial area is operated through one main power station and three substations.
- Every land plot is equipped with switchboards at initial capacity of 50
- 100 kW and prepaid access fees.