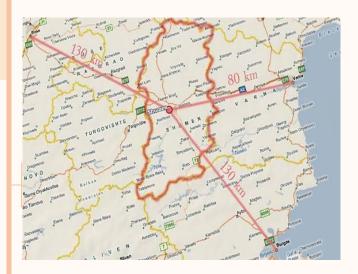

### Region

- -The municipality of Shumen is located in the central parts of Northeast Bulgaria;
- Population 200 000 inhabitants;
- The region of Shumen is one of the main economic and business centres of Northeast Bulgaria;
- 7 municipality capitals are located at a distance of less than 100 km.

### Logistics

- Unique geographic position;
- Well-developed infrastructure and the transport connections;
- Immediate proximity to the "Hemus" highway;
- -Close to internationa port and airport;
- Almost all main roads in the country are passing through the city, as well as the main corridor connecting Europe to Asia;
- Suitable for all kinds of commercial and logistic activities.