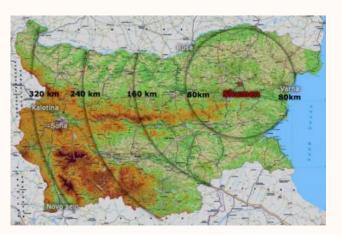

### Region

- -The municipality of Shumen is located in the central parts of Northeast Bulgaria;
- Population 200 000 inhabitants;
- The region of Shumen is one of the main economic and business centres of Northeast Bulgaria;
- 7 municipality capitals are located at a distance of less than 100 km.

### Logistics

- Unique geographic position;
- Well-developed infrastructure and the transport connections;
- Immediate proximity to the "Hemus" highway;
- -Close to internationa port and airport;
- Almost all main roads in the country are passing through the city, as well as the main corridor connecting Europe to Asia;
- Suitable for all kinds of commercial and logistic activities.