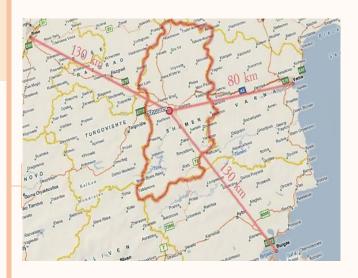

### Region

- -The municipality of Shumen is located in the central parts of Northeast Bulgaria;
- Population 200 000 inhabitants;
- The region of Shumen is one of the main economic and business centres of Northeast Bulgaria;
- 7 municipality capitals are located at a distance of less than 100 km.

### Logistics

- Unique geographic position;
- Well-developed infrastructure and the transport connections;
- Immediate proximity to the "Hemus" highway;
- -Close to internationa port and airport;
- Almost all main roads in the country are passing through the city, as well as the main corridor connecting Europe to Asia;
- Suitable for all kinds of commercial and logistic activities.