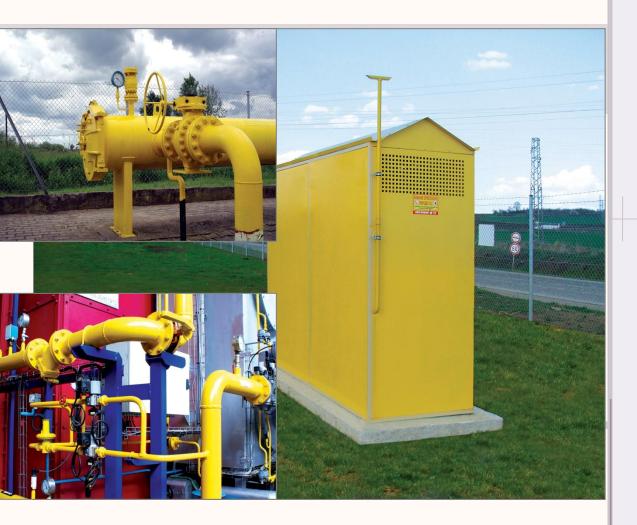

#### **GAS SUPPLY**

- -Gas distribution station of Bulgartransgas EAD (JSC.) is located on the territory of Industrial Park Shumen;
- All industrial plots are supplied from a major gas conduit of Ø 200 mm and have access to the internal gas distribution network with pipes of Ø 63 mm and pressure of 5 bars.