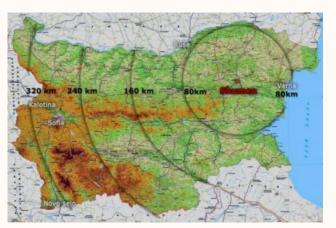

### Region

- -The municipality of Shumen is located in the central parts of Northeast Bulgaria;
- Population 200 000 inhabitants;
- The region of Shumen is one of the main economic and business centres of Northeast Bulgaria;
- 7 municipality capitals are located at a distance of less than 100 km.

### Logistics

- Unique geographic position;
- Well-developed infrastructure and the transport connections;
- Immediate proximity to the "Hemus" highway;
- -Close to internationa port and airport;
- Almost all main roads in the country are passing through the city, as well as the main corridor connecting Europe to Asia;
- Suitable for all kinds of commercial and logistic activities.