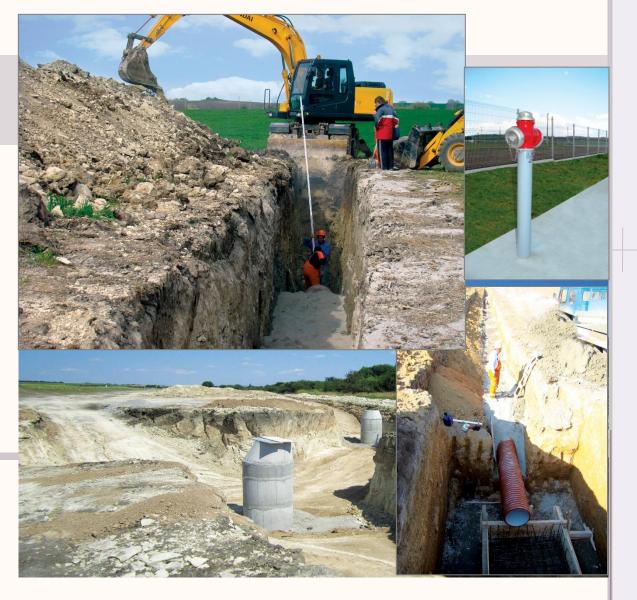

- -All industrial plots of Sub-zone A are supplied from a major conduit of Ø 400 mm;
- -All pieces of land have access to the internal sewage network through pipes of Ø 315 mm;
- -The sewage system operates through two sewage water-pumping stations and is connected to the city wastewater treatment plant;
- Modern fire protection system is in place with fire hydrants available every 50 m.

Water and Sewage